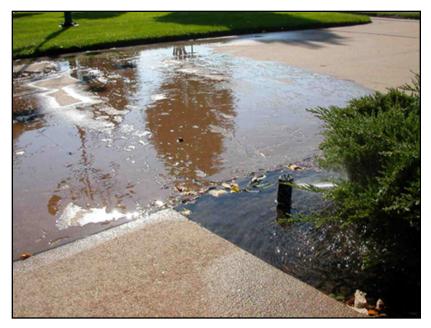

#### It is going to freeze tonight.

A broken mainline has been running all weekend.

Sure... finding it will be this easy.

Our walkway is now a pond because "your guy" ran over a sprinkler!

Why is our water bill \$16,000?!