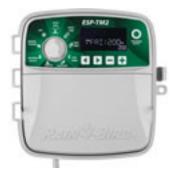

#### What Do I Need To Go WiFi- Remote?

ESP-TM2

**ESP-Me** 

**LNK WiFi Module** 