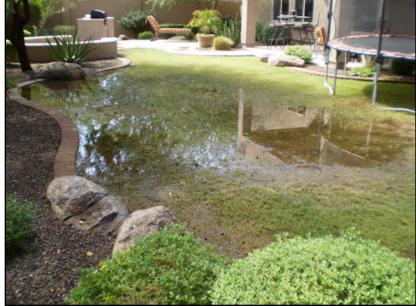

#### A valve has been weeping or leaking.

#### Somebody turned off the water.

\$50,000 worth of trees are now dead.

#### The irrigation has been on.

And it rained all weekend.