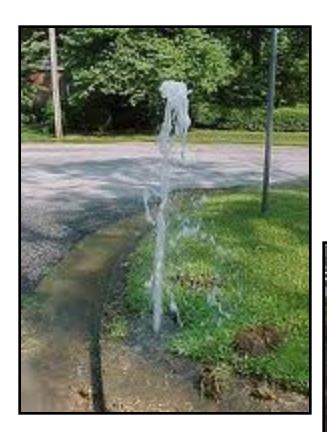

#### A valve has been weeping or leaking.

#### It is going to freeze tonight.

A broken mainline has been running all weekend.

Sure... finding it will be this easy.

Our walkway is now a pond because "your guy" ran over a sprinkler!

Why is our water bill \$16,000?!