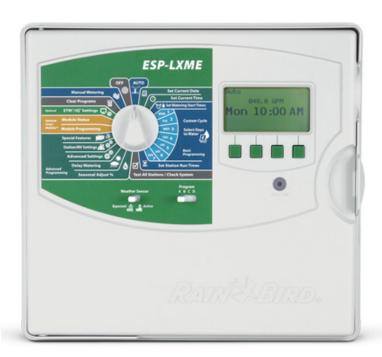

### **Components of Remote Management**

**IQ Cloud Account** 

**ESP-LX Controller** 

**IQ** Communication Card