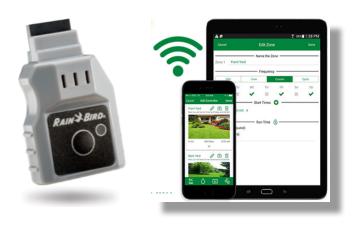

# **TAKE CONTROL**

**LNK WiFi Module** 

SIMPLE WATER MANAGEMENT

**IQ** Cloud

ADVANCED WATER MANAGEMENT

#### What Do I Need To Go WiFi- Remote?

ESP-TM2

**ESP-Me** 

**LNK WiFi Module** 