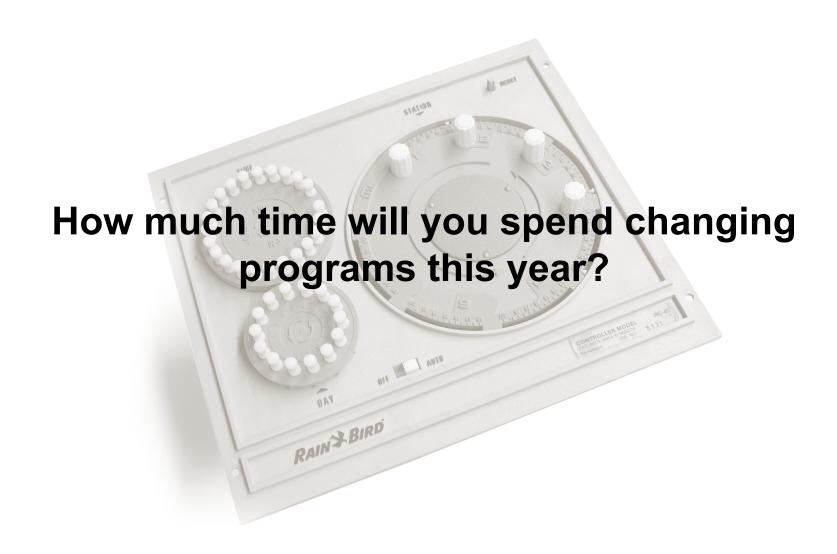

## Who here has driven back to a site because you couldn't remember if you left the controller OFF or in AUTO?

# You're walking a site with a customer and come across a dry spot.

"Wait 5 minutes and I'll run to the controller and turn this station on," you say.

#### Are you sure you've been watering?