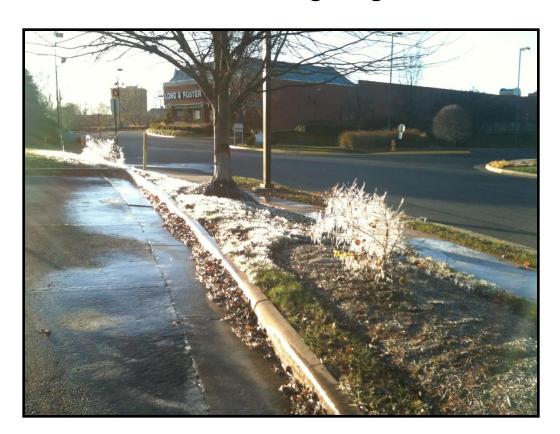

#### It is going to freeze tonight.

A broken mainline has been running all weekend.

Sure... finding it will be this easy.

Our walkway is now a pond because "your guy" ran over a sprinkler!

Why is our water bill \$16,000?!