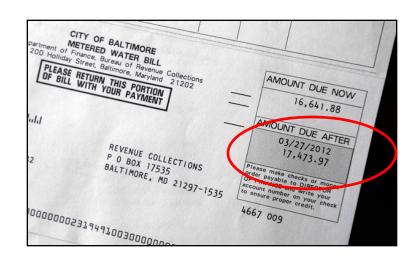

#### It is going to freeze tonight.

A broken mainline has been running all weekend.

Sure... finding it will be this easy.

Our walkway is now a pond because "your guy" ran over a sprinkler!

Why is our water bill \$16,000?!