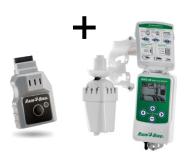

# **TAKE CONTROL**

**LNK WiFi Module** 

SIMPLE WATER MANAGEMENT

**IQ** Cloud

ADVANCED WATER MANAGEMENT

#### What Do I Need To Go WiFi- Remote?

ESP-TM2

**ESP-Me** 

**LNK WiFi Module** 