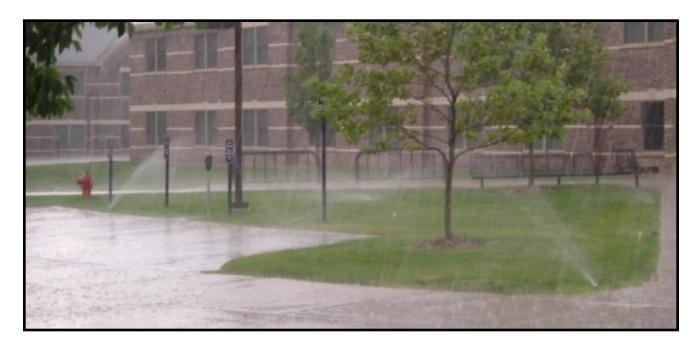

#### The irrigation has been on.

And it rained all weekend.

#### Are you sure you've been watering?