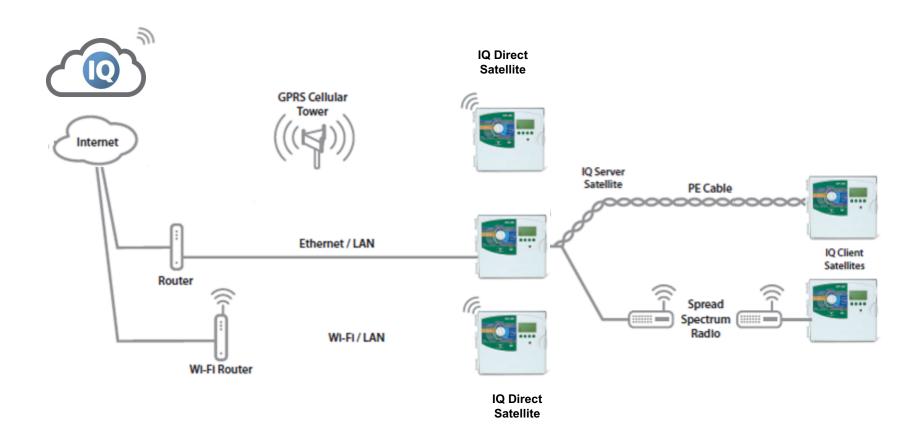

e Without**

















#### Internet Enabled Controllers

It's like having eyes, ears, and staff on-site at all times.









Anytime.

All the time.

Communicating with you.



Best of all you can do this from anywhere.









GIVING YOU THE POWER TO TAKE CONTROL

# **TAKE CONTROL**







**LNK WiFi Module** 

SIMPLE WATER MANAGEMENT

**IQ** Cloud

ADVANCED WATER MANAGEMENT















#### **Residential Controllers**



#### What Do I Need To Go WiFi- Remote?



ESP-TM2



**ESP-Me** 



**LNK WiFi Module** 

#### **Commercial Controllers**



### TAKE CONTROL





#### **IQ** Cloud

Advanced Water Management System

### **Components of Remote Management**



**IQ Cloud Account** 





**ESP-LX Controller** 

**IQ** Communication Card

# **IQ-Cloud Communication Options**





## Who here has driven back to a site because you couldn't remember if you left the controller OFF or in AUTO?



# You're walking a site with a customer and come across a dry spot.

"Wait 5 minutes and I'll run to the controller and turn this station on," you say.



#### Are you sure you've been watering?

#### Someone may have shut off the backflow...





GIVING YOU THE POWER TO TAKE CONTROL

It's like having eyes, ears, and staff on-site at all times.