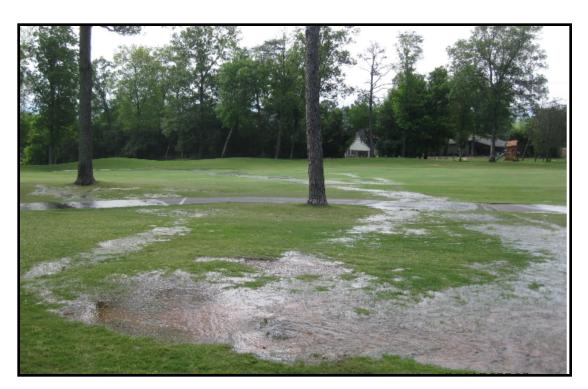

#### The irrigation has been on.

And it rained all weekend.

#### It is going to freeze tonight.

A broken mainline has been running all weekend.

Sure... finding it will be this easy.

Our walkway is now a pond because "your guy" ran over a sprinkler!

Why is our water bill \$16,000?!