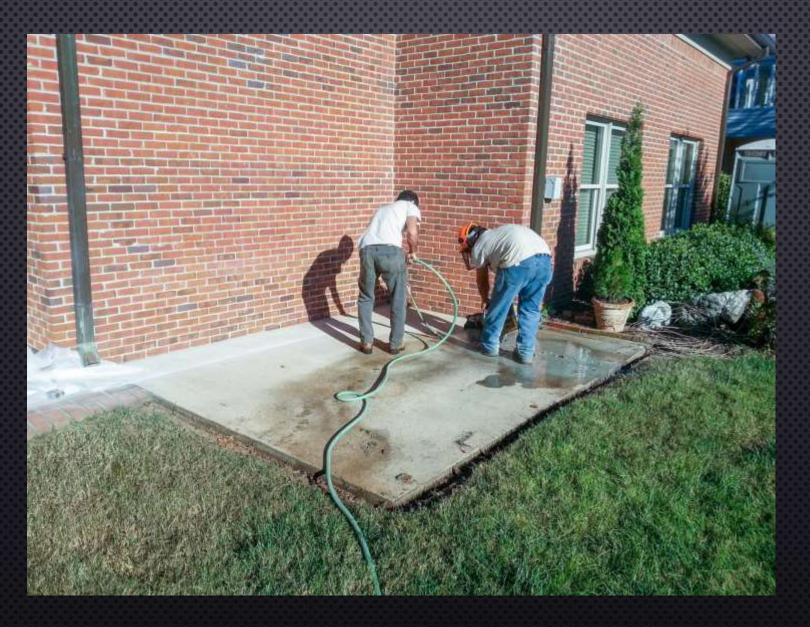

# Caldwell Tree Care Velimesis Residence GREEN STAR AWARD

2

Caldwell Tree Care Velimesis Residence (during)

2

Caldwell Tree Care Velimesis Residence (during)

2

Caldwell Tree Care Velimesis Residence (during)

2

Caldwell Tree Care | Velimesis Residence

### Design/Build/Installation: Residential, under \$50,000

2

Caldwell Tree Care | Velimesis Residence